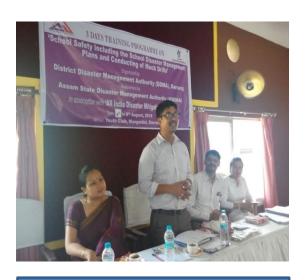

## SCHOOL SAFETY TRAINING INCLUDING CONDUCT OF MOCK DRILL W.E.F ON 11-08-16 TO 13-08-16 AT BAKSA

Figure: 20 SCH training in Baksa